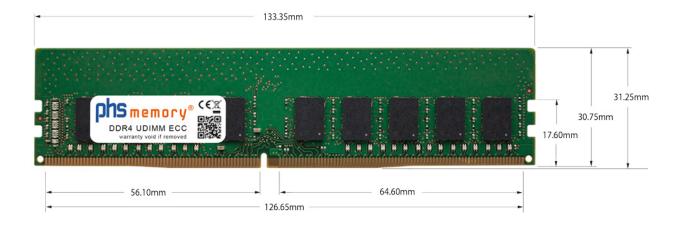

# Memory Specification

| Memory size               | 16GB                       |
|---------------------------|----------------------------|
| Memory technology         | DDR4                       |
| ECC support               | yes                        |
| JEDEC Norm                | PC4-2666V-E                |
| Туре                      | UDIMM ECC (ECC unbuffered) |
| Number of pins            | 288 Pin DIMM               |
| Memory data transfer rate | 2666MHz @ CL19             |
| Voltage                   | 1,2 Volt                   |
| Speciality                | -                          |
| Board dimensions          | 133,35 x 31,25 (LxB mm)    |
| Operating temperature     | 0° C - 85° C               |
| Storage temperature       | -40° C - +95° C            |
| RoHS compliant            | yes                        |
| SKU                       | SP552438                   |
| EAN                       | 4069169211876              |
|                           |                            |