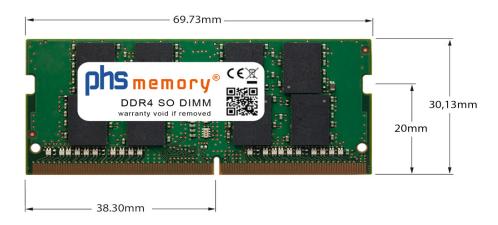

# Memory Specification

| Memory size               | 16GB                   |
|---------------------------|------------------------|
| Memory technology         | DDR4                   |
| ECC support               | no                     |
| JEDEC Norm                | PC4-25600-S            |
| Туре                      | SO DIMM                |
| Number of pins            | 260 Pin DIMM           |
| Memory data transfer rate | 3200MHz @ CL22         |
| Voltage                   | 1,2 Volt               |
| Speciality                | -                      |
| Board dimensions          | 69,73 x 30,13 (LxB mm) |
| Operating temperature     | 0° C - 85° C           |
| Storage temperature       | -40° C - +95° C        |
| RoHS compliant            | yes                    |
| SKU                       | SP360908               |
| EAN                       | 4064578239114          |
|                           |                        |