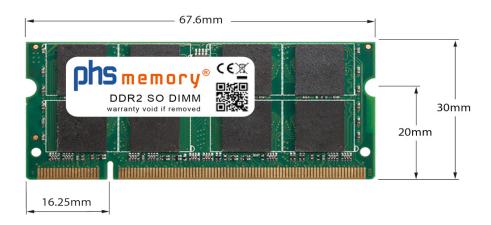

# Memory Specification

| Memory size               | 2GB                |
|---------------------------|--------------------|
| Memory technology         | DDR2               |
| ECC support               | no                 |
| JEDEC Norm                | PC2-6400S          |
| DRAM Organization         | 128Mx8             |
| Rank                      | 2Rx8               |
| Туре                      | SO DIMM            |
| Number of pins            | 200 Pin DIMM       |
| Memory data transfer rate | 800MHz @ CL6       |
| Voltage                   | 1,8 Volt           |
| Speciality                | -                  |
| Board dimensions          | 67,6 x 30 (LxB mm) |
| Operating temperature     | 0° C - 85° C       |
| Storage temperature       | -40° C - +95° C    |
| RoHS compliant            | Yes                |
| SKU                       | SP128597           |
| EAN                       | 4055069143164      |
|                           |                    |