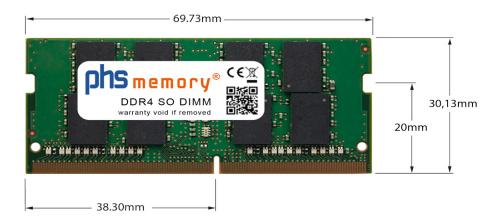

#### Memory Specification

| Memory size               | 16GB                   |
|---------------------------|------------------------|
| Memory technology         | DDR4                   |
| ECC support               | no                     |
| JEDEC Norm                | PC4-2400T-S            |
| DRAM Organization         | 1Gx8                   |
| Rank                      | 2Rx8                   |
| Туре                      | SO DIMM                |
| Number of pins            | 260 Pin DIMM           |
| Memory data transfer rate | 2400MHz @ CL17         |
| Voltage                   | 1,2 Volt               |
| Speciality                | -                      |
| Board dimensions          | 69,73 x 30,13 (LxB mm) |
| Operating temperature     | 0° C - 85° C           |
| Storage temperature       | -40° C - +95° C        |
| RoHS compliant            | yes                    |
| SKU                       | SP229366               |
|                           |                        |
| EAN                       | 4055069972429          |