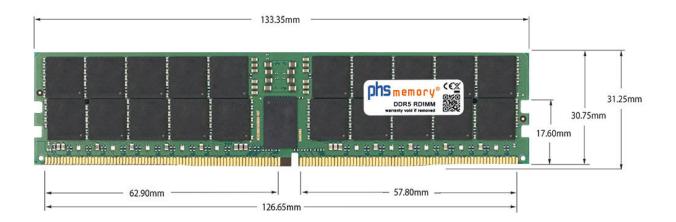

## Memory Specification

| Memory size               | 32GB                   |
|---------------------------|------------------------|
| Memory technology         | DDR5                   |
| ECC support               | ja                     |
| JEDEC Norm                | PC5-38400R             |
| DRAM Organization         | 2Gx8                   |
| Rank                      | 2Rx8                   |
| Туре                      | RDIMM (ECC Registered) |
| Number of pins            | 288 Pin DIMM           |
| Memory data transfer rate | 4800MHz                |
| Voltage                   | 1,1 Volt               |
| Speciality                | -                      |
| Operating temperature     | 0° C - 85° C           |
| Storage temperature       | -40° C - +95° C        |
| RoHS compliant            | Yes                    |
| SKU                       | SP553538               |
| EAN                       | 4069169224029          |

Note: The module specified in this datasheet is one of several possible configurations available under this part number.

Some details may differ from the specifications described here and the illustration, but have no negative influence on the functionality.