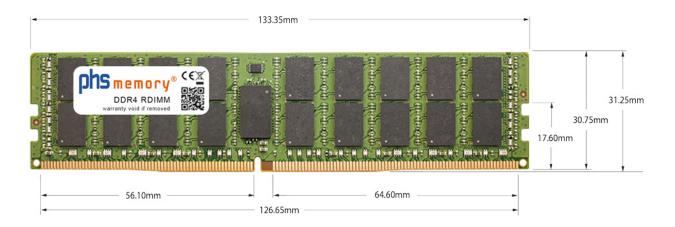

### Memory Specification

| Memory size               | 32GB                    |  |  |
|---------------------------|-------------------------|--|--|
| Memory technology         | DDR4                    |  |  |
| ECC support               | yes                     |  |  |
| JEDEC Norm                | PC4-25600-R             |  |  |
| Туре                      | RDIMM (ECC Registered)  |  |  |
| Number of pins            | 288 Pin DIMM            |  |  |
| Memory data transfer rate | 3200MHz @ CL22          |  |  |
| Voltage                   | 1,2 Volt                |  |  |
| Speciality                | -                       |  |  |
| Board dimensions          | 133,35 x 31,25 (LxB mm) |  |  |
| Operating temperature     | 0° C - 85° C            |  |  |
| Storage temperature       | -40° C - +95° C         |  |  |
| RoHS compliant            | yes                     |  |  |
| SKU                       | SP377771                |  |  |
| EAN                       | 4064578409289           |  |  |
|                           |                         |  |  |