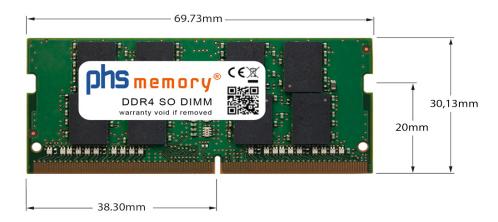

### Memory Specification

| Memory size               | 16GB                   |
|---------------------------|------------------------|
| Memory technology         | DDR4                   |
| ECC support               | no                     |
| JEDEC Norm                | PC4-2666V-S            |
| Туре                      | SO DIMM                |
| Number of pins            | 260 Pin DIMM           |
| Memory data transfer rate | 2666MHz @ CL19         |
| Voltage                   | 1,2 Volt               |
| Speciality                | -                      |
| Board dimensions          | 69,73 x 30,13 (LxB mm) |
| Operating temperature     | 0° C - 85° C           |
| Storage temperature       | -40° C - +95° C        |
| RoHS compliant            | yes                    |
| SKU                       | SP419718               |
| EAN                       | 4064578827335          |
|                           |                        |