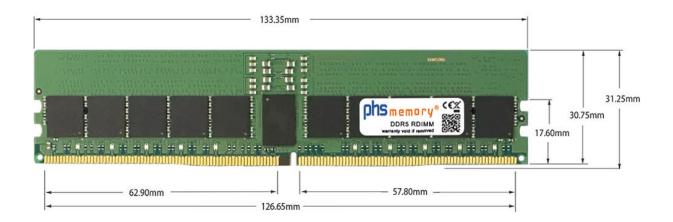

# Memory Specification

| Memory size               | 24GB                   |  |  |
|---------------------------|------------------------|--|--|
| Memory technology         | DDR5                   |  |  |
| ECC support               | yes                    |  |  |
| JEDEC Norm                | PC5-38400-R            |  |  |
| DRAM Organization         | 3Gx8                   |  |  |
| Rank                      | 1Rx8                   |  |  |
| Туре                      | RDIMM (ECC Registered) |  |  |
| Number of pins            | 288 Pin DIMM           |  |  |
| Memory data transfer rate | 4800MHz                |  |  |
| Voltage                   | 1,1 Volt               |  |  |
| Speciality                | -                      |  |  |
| Operating temperature     | 0° C - 85° C           |  |  |
| Storage temperature       | -40° C - +95° C        |  |  |
| RoHS compliant            | yes                    |  |  |
| SKU                       | SP557935               |  |  |
| EAN                       | 4069169274376          |  |  |

Note: The module specified in this datasheet is one of several possible configurations available under this part number.

Some details may differ from the specifications described here and the illustration, but have no negative influence on the functionality.