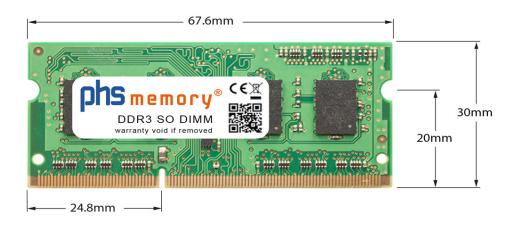

### Memory Specification

| Memory size               | 2GB                |  |  |
|---------------------------|--------------------|--|--|
| Memory technology         | DDR3               |  |  |
| ECC support               | NO                 |  |  |
| JEDEC Norm                | PC3-8500S          |  |  |
| DRAM Organization         | 256Mx8             |  |  |
| Rank                      | 1Rx8               |  |  |
| Туре                      | SO DIMM            |  |  |
| Number of pins            | 204 Pin DIMM       |  |  |
| Memory data transfer rate | 1066MHz @ CL7      |  |  |
| Voltage                   | 1,5 Volt           |  |  |
| Speciality                | -                  |  |  |
| Board dimensions          | 67,6 x 30 (LxB mm) |  |  |
| Operating temperature     | 0° C - 85° C       |  |  |
| Storage temperature       | -40° C - +95° C    |  |  |
| RoHS compliant            | Yes                |  |  |
| SKU                       | SP174489           |  |  |
| EAN                       | 4055069439878      |  |  |