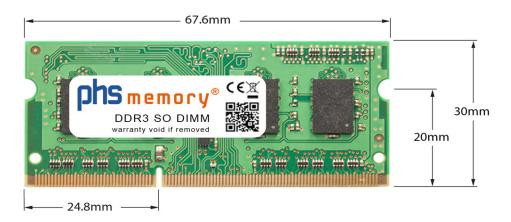

## Memory Specification

| Memory size               | 2GB                |
|---------------------------|--------------------|
| Memory technology         | DDR3               |
| ECC support               | no                 |
| JEDEC Norm                | PC3-8500S          |
| DRAM Organization         | 256Mx8             |
| Rank                      | 1Rx8               |
| Туре                      | SO DIMM            |
| Number of pins            | 204 Pin DIMM       |
| Memory data transfer rate | 1066MHz @ CL7      |
| Voltage                   | 1,5 Volt           |
| Speciality                | -                  |
| Board dimensions          | 67,6 x 30 (LxB mm) |
| Operating temperature     | 0° C - 85° C       |
| Storage temperature       | -40° C - +95° C    |
| RoHS compliant            | Yes                |
| SKU                       | SP123642           |
| EAN                       | 4055069107845      |
|                           |                    |