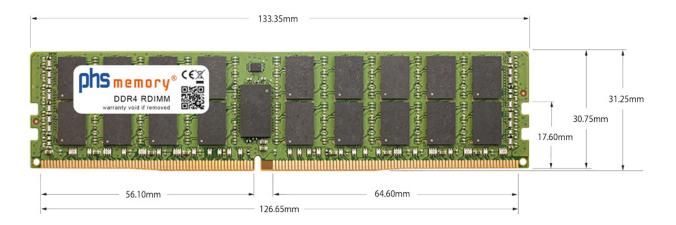

# Memory Specification

| Memory size               | 64GB                    |
|---------------------------|-------------------------|
| Memory technology         | DDR4                    |
| ECC support               | ja                      |
| JEDEC Norm                | PC4-23400-R             |
| DRAM Organization         | 4Gx4                    |
| Rank                      | 2Rx4                    |
| Туре                      | RDIMM (ECC Registered)  |
| Number of pins            | 288 Pin DIMM            |
| Memory data transfer rate | 2933MHz @ CL21          |
| Voltage                   | 1,2 Volt                |
| Speciality                | -, DDP                  |
| Board dimensions          | 133,35 x 31,25 (LxB mm) |
| Operating temperature     | 0° C - 85° C            |
| Storage temperature       | -40° C - +95° C         |
| RoHS compliant            | Yes                     |
| SKU                       | SP468820                |
| EAN                       | 4069169487677           |
|                           |                         |