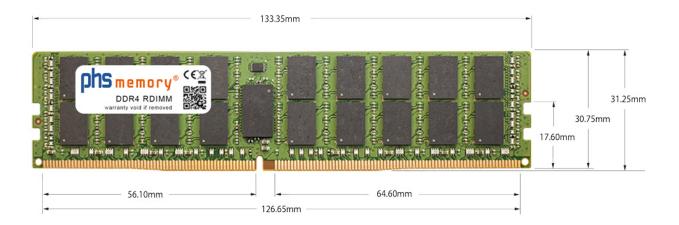

#### Memory Specification

| Memory size                     | 256GB                   |  |  |
|---------------------------------|-------------------------|--|--|
| Memory technology               | DDR4                    |  |  |
| ECC support                     | yes                     |  |  |
| JEDEC Norm                      | PC4-25600-R             |  |  |
| DRAM Organization               | 3DS 4H 16Gx4            |  |  |
| Rank                            | 8Rx4 (2S4Rx4)           |  |  |
| Type RDIMM (ECC Registered) 3DS |                         |  |  |
| Number of pins                  | 288 Pin DIMM            |  |  |
| Memory data transfer rate       | 3200MHz @ CL22          |  |  |
| Voltage                         | 1,2 Volt                |  |  |
| Speciality                      | 3DS                     |  |  |
| Board dimensions                | 133,35 x 31,25 (LxB mm) |  |  |
| Operating temperature           | 0° C - 85° C            |  |  |
| Storage temperature             | -40° C - +95° C         |  |  |
| RoHS compliant                  | yes                     |  |  |
| SKU                             | SP510858                |  |  |
| EAN                             | 4067488749285           |  |  |
|                                 |                         |  |  |