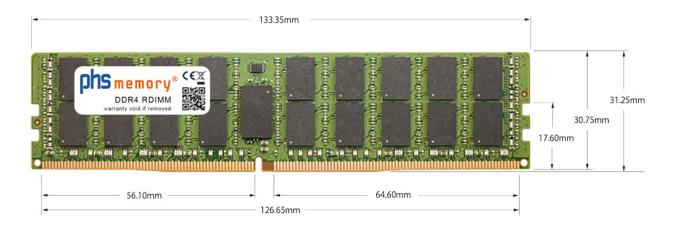

#### Memory Specification

| Memory size               | 32GB                    |
|---------------------------|-------------------------|
| Memory technology         | DDR4                    |
| ECC support               | yes                     |
| JEDEC Norm                | PC4-25600-R             |
| Туре                      | RDIMM (ECC Registered)  |
| Number of pins            | 288 Pin DIMM            |
| Memory data transfer rate | 3200MHz @ CL22          |
| Voltage                   | 1,2 Volt                |
| Speciality                | -                       |
| Board dimensions          | 133,35 x 31,25 (LxB mm) |
| Operating temperature     | 0° C - 85° C            |
| Storage temperature       | -40° C - +95° C         |
| RoHS compliant            | yes                     |
| SKU                       | SP397164                |
| EAN                       | 4064578602628           |
|                           |                         |