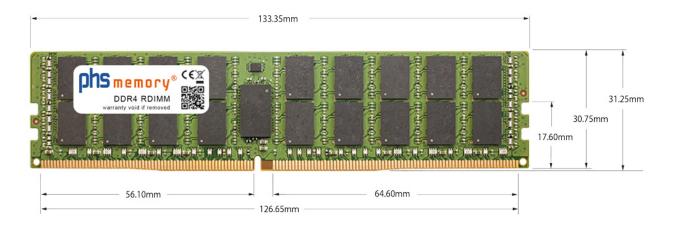

# Memory Specification

| Memory size               | 32GB                    |
|---------------------------|-------------------------|
| Memory technology         | DDR4                    |
| ECC support               | yes                     |
| JEDEC Norm                | PC4-25600-R             |
| Туре                      | RDIMM (ECC Registered)  |
| Number of pins            | 288 Pin DIMM            |
| Memory data transfer rate | 3200MHz @ CL22          |
| Voltage                   | 1,2 Volt                |
| Speciality                | -                       |
| Board dimensions          | 133,35 x 31,25 (LxB mm) |
| Operating temperature     | 0° C - 85° C            |
| Storage temperature       | -40° C - +95° C         |
| RoHS compliant            | yes                     |
| SKU                       | SP377816                |
| EAN                       | 4064578409739           |
|                           |                         |