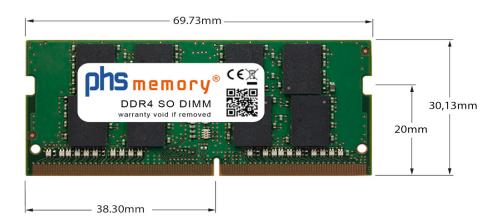

#### Memory Specification

| Memory size               | 32GB                   |
|---------------------------|------------------------|
| Memory technology         | DDR4                   |
| ECC support               | no                     |
| JEDEC Norm                | PC4-19200S             |
| DRAM Organization         | 2Gx8                   |
| Rank                      | 2Rx8                   |
| Туре                      | SO DIMM                |
| Number of pins            | 260 Pin DIMM           |
| Memory data transfer rate | 2400MHz @ CL17         |
| Voltage                   | 1,2 Volt               |
| Speciality                | -                      |
| Board dimensions          | 69,73 x 30,13 (LxB mm) |
| Operating temperature     | 0° C - 85° C           |
| Storage temperature       | -40° C - +95° C        |
| RoHS compliant            | Yes                    |
| SKU                       | SP313429               |
| EAN                       | 4063369769861          |
|                           |                        |