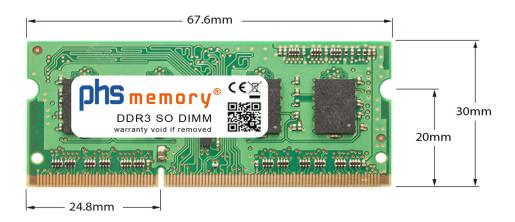

# Memory Specification

| Memory size               | 2GB                |
|---------------------------|--------------------|
| Memory technology         | DDR3               |
| ECC support               | no                 |
| JEDEC Norm                | PC3-10600S         |
| DRAM Organization         | 256Mx8             |
| Rank                      | 1Rx8               |
| Туре                      | SO DIMM            |
| Number of pins            | 204 Pin DIMM       |
| Memory data transfer rate | 1333MHz @ CL9      |
| Voltage                   | 1,5 Volt           |
| Speciality                | -                  |
| Board dimensions          | 67,6 x 30 (LxB mm) |
| Operating temperature     | 0° C - 85° C       |
| Storage temperature       | -40° C - +95° C    |
| RoHS compliant            | Yes                |
| SKU                       | SP135913           |
| EAN                       | 4055069169898      |
|                           |                    |