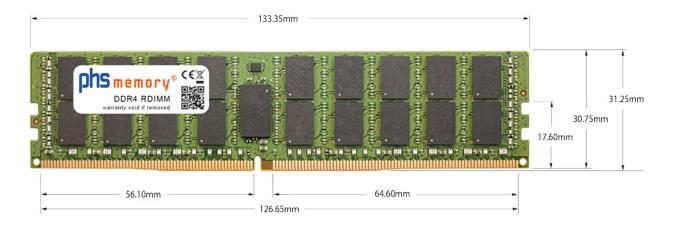

# Memory Specification

| Memory size               | 256GB                      |
|---------------------------|----------------------------|
| Memory technology         | DDR4                       |
| ECC support               | yes                        |
| JEDEC Norm                | PC4-25600-R                |
| DRAM Organization         | 3DS 4H 16Gx4               |
| Rank                      | 8Rx4 (2S4Rx4)              |
| Туре                      | RDIMM (ECC Registered) 3DS |
| Number of pins            | 288 Pin DIMM               |
| Memory data transfer rate | 3200MHz @ CL22             |
| Voltage                   | 1,2 Volt                   |
| Speciality                | 3DS                        |
| Board dimensions          | 133,35 x 31,25 (LxB mm)    |
| Operating temperature     | 0° C - 85° C               |
| Storage temperature       | -40° C - +95° C            |
| RoHS compliant            | yes                        |
| SKU                       | SP570224                   |
| EAN                       | 4069169408436              |
|                           |                            |