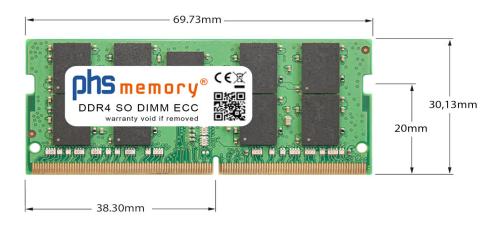

# Memory Specification

| Memory size               | 16GB                   |
|---------------------------|------------------------|
| Memory technology         | DDR4                   |
| ECC support               | ja                     |
| JEDEC Norm                | PC4-21300E             |
| Туре                      | SO DIMM ECC            |
| Number of pins            | 260 Pin DIMM           |
| Memory data transfer rate | 2666MHz @ CL19         |
| Voltage                   | 1,2 Volt               |
| Speciality                | -                      |
| Board dimensions          | 69,73 x 30,13 (LxB mm) |
| Operating temperature     | 0° C - 85° C           |
| Storage temperature       | -40° C - +95° C        |
| RoHS compliant            | Yes                    |
| SKU                       | SP368112               |
| EAN                       | 4064578310509          |
|                           |                        |