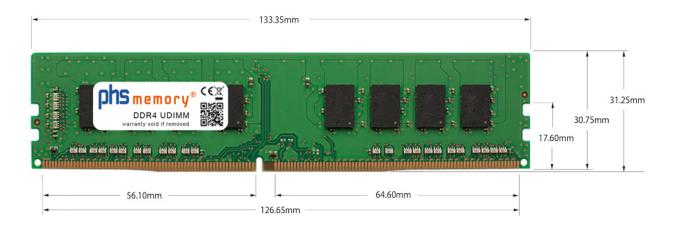

# Memory Specification

| Memory size               | 16GB                       |  |  |
|---------------------------|----------------------------|--|--|
| Memory technology         | DDR4                       |  |  |
| ECC support               | no                         |  |  |
| JEDEC Norm                | PC4-19200U                 |  |  |
| Туре                      | UDIMM (Non-ECC unbuffered) |  |  |
| Number of pins            | 288 Pin DIMM               |  |  |
| Memory data transfer rate | 2400MHz @ CL17             |  |  |
| Voltage                   | 1,2 Volt                   |  |  |
| Speciality                | -                          |  |  |
| Board dimensions          | 133,35 x 31,25 (LxB mm)    |  |  |
| Operating temperature     | 0° C - 85° C               |  |  |
| Storage temperature       | -40° C - +95° C            |  |  |
| RoHS compliant            | Yes                        |  |  |
| SKU                       | SP197493                   |  |  |
| EAN                       | 4055069659825              |  |  |
|                           |                            |  |  |