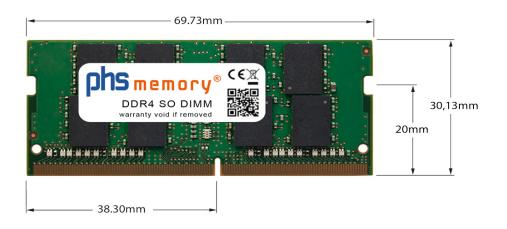

# Memory Specification

| Memory size               | 16GB                   |
|---------------------------|------------------------|
| Memory technology         | DDR4                   |
| ECC support               | ΝΟ                     |
| JEDEC Norm                | PC4-25600-S            |
| Туре                      | SO DIMM                |
| Number of pins            | 260 Pin DIMM           |
| Memory data transfer rate | 3200MHz @ CL22         |
| Voltage                   | 1,2 Volt               |
| Speciality                | -                      |
| Board dimensions          | 69,73 x 30,13 (LxB mm) |
| Operating temperature     | 0° C - 85° C           |
| Storage temperature       | -40° C - +95° C        |
| RoHS compliant            | yes                    |
| SKU                       | SP496534               |
| EAN                       | 4067488604126          |