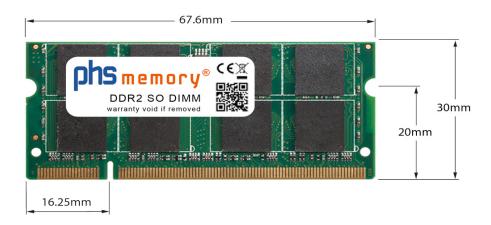

# Memory Specification

| Memory size               | 2GB                |
|---------------------------|--------------------|
| Memory technology         | DDR2               |
| ECC support               | no                 |
| JEDEC Norm                | PC2-6400S          |
| DRAM Organization         | 128Mx8             |
| Rank                      | 2Rx8               |
| Туре                      | SO DIMM            |
| Number of pins            | 200 Pin DIMM       |
| Memory data transfer rate | 800MHz @ CL6       |
| Voltage                   | 1,8 Volt           |
| Speciality                | -                  |
| Board dimensions          | 67,6 x 30 (LxB mm) |
| Operating temperature     | 0° C - 85° C       |
| Storage temperature       | -40° C - +95° C    |
| RoHS compliant            | Yes                |
| SKU                       | SP152581           |
| EAN                       | 4055069258325      |
|                           |                    |