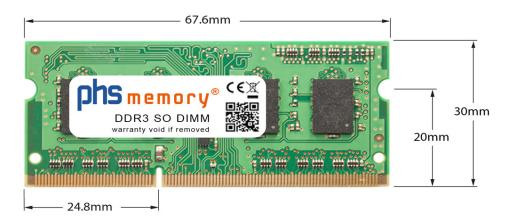

# Memory Specification

| Memory size               | 2GB                |
|---------------------------|--------------------|
| Memory technology         | DDR3               |
| ECC support               | no                 |
| JEDEC Norm                | PC3-8500S          |
| DRAM Organization         | 256Mx8             |
| Rank                      | 1Rx8               |
| Туре                      | SO DIMM            |
| Number of pins            | 204 Pin DIMM       |
| Memory data transfer rate | 1066MHz @ CL7      |
| Speciality                | -                  |
| Board dimensions          | 67,6 x 30 (LxB mm) |
| Operating temperature     | 0° C - 85° C       |
| Storage temperature       | -40° C - +95° C    |
| RoHS compliant            | yes                |
| SKU                       | SP360823           |
| EAN                       | 4064578238537      |
|                           |                    |