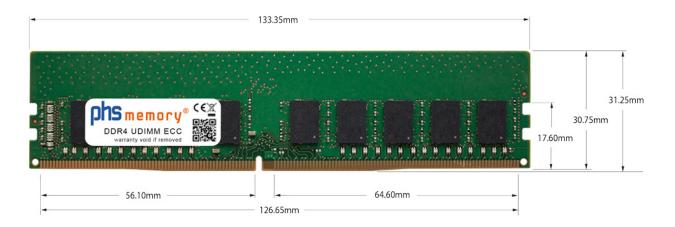

## Memory Specification

| Memory size               | 16GB                       |  |  |
|---------------------------|----------------------------|--|--|
| Memory technology         | DDR4                       |  |  |
| ECC support               | yes                        |  |  |
| JEDEC Norm                | PC4-2666V-E                |  |  |
| Туре                      | UDIMM ECC (ECC unbuffered) |  |  |
| Number of pins            | 288 Pin DIMM               |  |  |
| Memory data transfer rate | 2666MHz @ CL19             |  |  |
| Voltage                   | 1,2 Volt                   |  |  |
| Speciality                | -                          |  |  |
| Board dimensions          | 133,35 x 31,25 (LxB mm)    |  |  |
| Operating temperature     | 0° C - 85° C               |  |  |
| Storage temperature       | -40° C - +95° C            |  |  |
| RoHS compliant            | yes                        |  |  |
| SKU                       | SP363463                   |  |  |
| EAN                       | 4064578264741              |  |  |
|                           |                            |  |  |

Note: The module specified in this datasheet is one of several possible configurations available under this part number.

Some details may differ from the specifications described here and the illustration, but have no negative influence on the functionality.