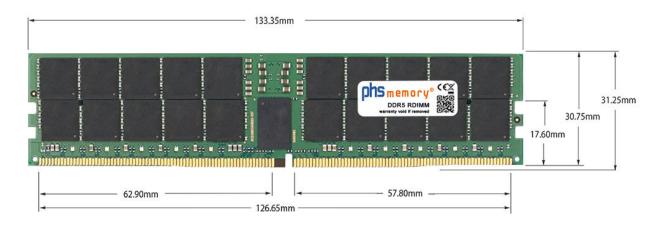

# Memory Specification

| Memory size               | 64GB                   |  |  |
|---------------------------|------------------------|--|--|
| Memory technology         | DDR5                   |  |  |
| ECC support               | ja                     |  |  |
| JEDEC Norm                | PC5-38400R             |  |  |
| DRAM Organization         | 4Gx4                   |  |  |
| Rank                      | 2Rx4                   |  |  |
| Туре                      | RDIMM (ECC Registered) |  |  |
| Number of pins            | 288 Pin DIMM           |  |  |
| Memory data transfer rate | 4800MHz                |  |  |
| Voltage                   | 1,1 Volt               |  |  |
| Speciality                | -                      |  |  |
| Operating temperature     | 0° C - 85° C           |  |  |
| Storage temperature       | -40° C - +95° C        |  |  |
| RoHS compliant            | Yes                    |  |  |
| SKU                       | SP538054               |  |  |
| EAN                       | 4069169039470          |  |  |

Note: The module specified in this datasheet is one of several possible configurations available under this part number.

Some details may differ from the specifications described here and the illustration, but have no negative influence on the functionality.