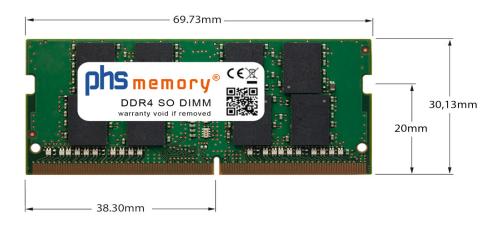

# Memory Specification

| Memory size               | 16GB                   |
|---------------------------|------------------------|
| Memory technology         | DDR4                   |
| ECC support               | no                     |
| JEDEC Norm                | PC4-25600-S            |
| Туре                      | SO DIMM                |
| Number of pins            | 260 Pin DIMM           |
| Memory data transfer rate | 3200MHz @ CL22         |
| Voltage                   | 1,2 Volt               |
| Speciality                | -                      |
| Board dimensions          | 69,73 x 30,13 (LxB mm) |
| Operating temperature     | 0° C - 85° C           |
| Storage temperature       | -40° C - +95° C        |
| RoHS compliant            | yes                    |
| SKU                       | SP391947               |
| EAN                       | 4064578550387          |
|                           |                        |