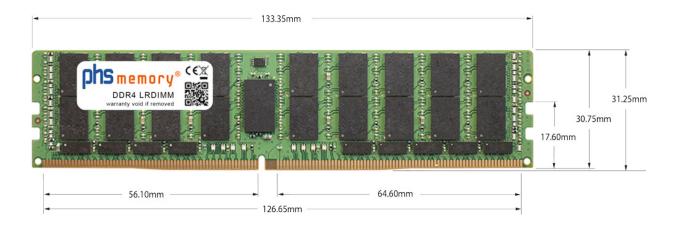

#### Memory Specification

| Memory size                  | 256GB                   |  |  |
|------------------------------|-------------------------|--|--|
| Memory technology            | DDR4                    |  |  |
| ECC support                  | yes                     |  |  |
| JEDEC Norm                   | PC4-25600-L             |  |  |
| DRAM Organization            | 3DS 4H 16Gx4            |  |  |
| Rank                         | 8Rx4 (2S4Rx4)           |  |  |
| ype LRDIMM (ECC LR DIMM) 3DS |                         |  |  |
| Number of pins               | 288 Pin DIMM            |  |  |
| Memory data transfer rate    | 3200MHz @ CL22          |  |  |
| Voltage                      | 1,2 Volt                |  |  |
| Speciality                   | 3DS                     |  |  |
| Board dimensions             | 133,35 x 31,25 (LxB mm) |  |  |
| Operating temperature        | 0° C - 85° C            |  |  |
| Storage temperature          | -40° C - +95° C         |  |  |
| RoHS compliant               | yes                     |  |  |
| SKU                          | SP470459                |  |  |
| EAN                          | 4067488339882           |  |  |
|                              |                         |  |  |