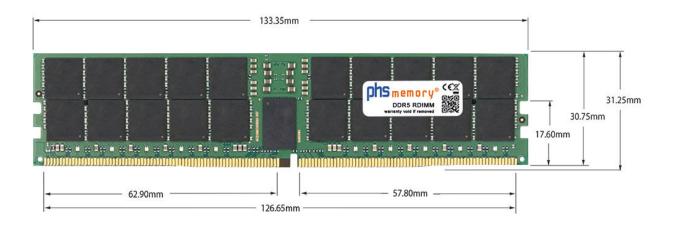

# Memory Specification

| 64GB                   |
|------------------------|
| DDR5                   |
| ja                     |
| PC5-38400R             |
| 4Gx4                   |
| 2Rx4                   |
| RDIMM (ECC Registered) |
| 288 Pin DIMM           |
| 4800MHz                |
| 1,1 Volt               |
| -                      |
| 0° C - 85° C           |
| -40° C - +95° C        |
| Yes                    |
| SP460340               |
| 4067488238727          |
|                        |

Note: The module specified in this datasheet is one of several possible configurations available under this part number.

Some details may differ from the specifications described here and the illustration, but have no negative influence on the functionality.