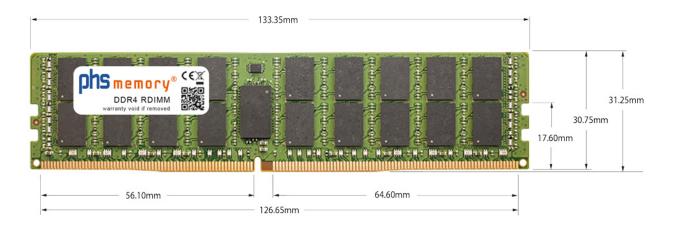

# Memory Specification

| Memory size               | 32GB                    |  |  |
|---------------------------|-------------------------|--|--|
| Memory technology         | DDR4                    |  |  |
| ECC support               | yes                     |  |  |
| JEDEC Norm                | PC4-2133P-R             |  |  |
| DRAM Organization         | 2Gx4                    |  |  |
| Rank                      | 2Rx4                    |  |  |
| Туре                      | RDIMM (ECC Registered)  |  |  |
| Number of pins            | 288 Pin DIMM            |  |  |
| Memory data transfer rate | 2133MHz @ CL15          |  |  |
| Voltage                   | 1,2 Volt                |  |  |
| Speciality                | -                       |  |  |
| Board dimensions          | 133,35 x 31,25 (LxB mm) |  |  |
| Operating temperature     | 0° C - 85° C            |  |  |
| Storage temperature       | -40° C - +95° C         |  |  |
| RoHS compliant            | yes                     |  |  |
| SKU                       | SP341745                |  |  |
| EAN                       | 4064578048822           |  |  |
|                           |                         |  |  |