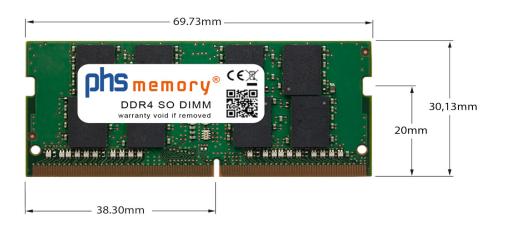

### Memory Specification

| Memory size               | 32GB                   |  |  |
|---------------------------|------------------------|--|--|
| Memory technology         | DDR4                   |  |  |
| ECC support               | ΠΟ                     |  |  |
| JEDEC Norm                | PC4-2666V-S            |  |  |
| DRAM Organization         | 2Gx8                   |  |  |
| Rank                      | 2Rx8                   |  |  |
| Туре                      | SO DIMM                |  |  |
| Number of pins            | 260 Pin DIMM           |  |  |
| Memory data transfer rate | 2666MHz @ CL19         |  |  |
| Voltage                   | 1,2 Volt               |  |  |
| Speciality                | -                      |  |  |
| Board dimensions          | 69,73 x 30,13 (LxB mm) |  |  |
| Operating temperature     | 0° C - 85° C           |  |  |
| Storage temperature       | -40° C - +95° C        |  |  |
| RoHS compliant            | yes                    |  |  |
| SKU                       | SP419719               |  |  |
| EAN                       | 4064578827380          |  |  |