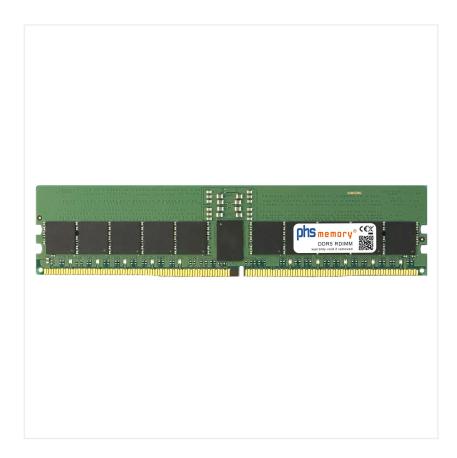

# 16GB Computer memory DDR5 for Supermicro SuperServer SSG-641E-E1CR36L RDIMM

### Memory Specification

| Memory size                 | 16GB                   |  |  |
|-----------------------------|------------------------|--|--|
| Memory technology           | DDR5                   |  |  |
| ECC support                 | ja                     |  |  |
| JEDEC Norm                  | PC5-38400-R            |  |  |
| DRAM Organization           | 2Gx8                   |  |  |
| Rank                        | 1Rx8                   |  |  |
| Туре                        | RDIMM (ECC Registered) |  |  |
| Number of pins 288 Pin DIMM |                        |  |  |
| Memory data transfer rate   | 4800MHz                |  |  |
| Voltage                     | 1,1 Volt               |  |  |
| Speciality                  | -                      |  |  |
| Operating temperature       | 0° C - 85° C           |  |  |
| Storage temperature         | -40° C - +95° C        |  |  |
| RoHS compliant              | Yes                    |  |  |
| SKU                         | SP496869               |  |  |
| EAN                         | 4067488607547          |  |  |
|                             |                        |  |  |

Note: The module specified in this datasheet is one of several possible configurations available under this part number.

Some details may differ from the specifications described here and the illustration, but have no negative influence on the functionality.