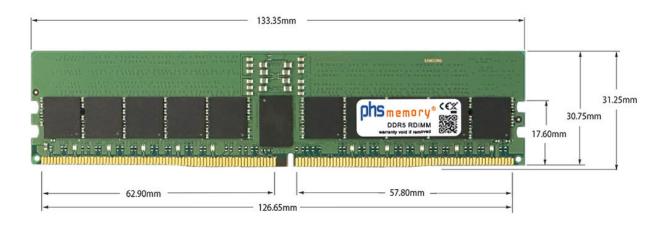

### Memory Specification

| Memory size                 | 16GB                   |  |  |
|-----------------------------|------------------------|--|--|
| Memory technology           | DDR5                   |  |  |
| ECC support                 | ja                     |  |  |
| JEDEC Norm                  | PC5-38400-R            |  |  |
| DRAM Organization           | 2Gx8                   |  |  |
| Rank                        | 1Rx8                   |  |  |
| Туре                        | RDIMM (ECC Registered) |  |  |
| Number of pins 288 Pin DIMM |                        |  |  |
| Memory data transfer rate   | 4800MHz                |  |  |
| Voltage                     | 1,1 Volt               |  |  |
| Speciality                  | -                      |  |  |
| Operating temperature       | 0° C - 85° C           |  |  |
| Storage temperature         | -40° C - +95° C        |  |  |
| RoHS compliant              | Yes                    |  |  |
| SKU                         | SP496869               |  |  |
| EAN                         | 4067488607547          |  |  |
|                             |                        |  |  |

Note: The module specified in this datasheet is one of several possible configurations available under this part number.

Some details may differ from the specifications described here and the illustration, but have no negative influence on the functionality.