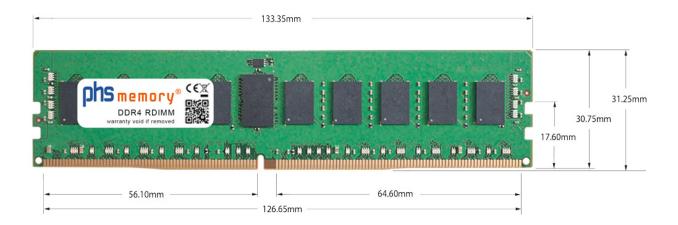

## Memory Specification

| Memory size               | 8GB                     |
|---------------------------|-------------------------|
| Memory technology         | DDR4                    |
| ECC support               | yes                     |
| JEDEC Norm                | PC4-25600-R             |
| Туре                      | RDIMM (ECC Registered)  |
| Number of pins            | 288 Pin DIMM            |
| Memory data transfer rate | 3200MHz @ CL22          |
| Voltage                   | 1,2 Volt                |
| Speciality                | -                       |
| Board dimensions          | 133,35 x 31,25 (LxB mm) |
| Operating temperature     | 0° C - 85° C            |
| Storage temperature       | -40° C - +95° C         |
| RoHS compliant            | yes                     |
| SKU                       | SP443120                |
| EAN                       | 4067488062681           |
|                           |                         |