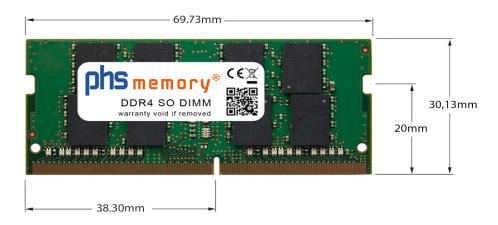

#### Memory Specification

| Memory technologyDDR4ECC supportnoJEDEC NormPC4-25600SDRAM Organization2Gx8Rank2Rx8TypeSO DIMMNumber of pins260 Pin DIMMMemory data transfer rate3200MHz @ CL22Voltage1,2 Volt                                                                                                                                                                                                                                                                                                                                                                                                                                                                                                                                                                                                                                                                                                                                                                                                                                                                                                                                                                                                                                                                                                                                                                                                                                                                                                                                                                                                                                                                                                                                                                                                                                                                                                                                                                                                                                                                                                                                                 | Memory size               | 32GB                   |
|--------------------------------------------------------------------------------------------------------------------------------------------------------------------------------------------------------------------------------------------------------------------------------------------------------------------------------------------------------------------------------------------------------------------------------------------------------------------------------------------------------------------------------------------------------------------------------------------------------------------------------------------------------------------------------------------------------------------------------------------------------------------------------------------------------------------------------------------------------------------------------------------------------------------------------------------------------------------------------------------------------------------------------------------------------------------------------------------------------------------------------------------------------------------------------------------------------------------------------------------------------------------------------------------------------------------------------------------------------------------------------------------------------------------------------------------------------------------------------------------------------------------------------------------------------------------------------------------------------------------------------------------------------------------------------------------------------------------------------------------------------------------------------------------------------------------------------------------------------------------------------------------------------------------------------------------------------------------------------------------------------------------------------------------------------------------------------------------------------------------------------|---------------------------|------------------------|
| JEDEC Norm PC4-25600S  DRAM Organization 2Gx8  Rank 2Rx8  Type SO DIMM Number of pins 260 Pin DIMM  Memory data transfer rate 3200MHz @ CL22  Voltage 1,2 Volt                                                                                                                                                                                                                                                                                                                                                                                                                                                                                                                                                                                                                                                                                                                                                                                                                                                                                                                                                                                                                                                                                                                                                                                                                                                                                                                                                                                                                                                                                                                                                                                                                                                                                                                                                                                                                                                                                                                                                                 | Memory technology         | DDR4                   |
| DRAM Organization2Gx8Rank2Rx8TypeSO DIMMNumber of pins260 Pin DIMMMemory data transfer rate3200MHz @ CL22Voltage1,2 Volt                                                                                                                                                                                                                                                                                                                                                                                                                                                                                                                                                                                                                                                                                                                                                                                                                                                                                                                                                                                                                                                                                                                                                                                                                                                                                                                                                                                                                                                                                                                                                                                                                                                                                                                                                                                                                                                                                                                                                                                                       | ECC support               | no                     |
| Rank2Rx8TypeSO DIMMNumber of pins260 Pin DIMMMemory data transfer rate3200MHz @ CL22Voltage1,2 Volt                                                                                                                                                                                                                                                                                                                                                                                                                                                                                                                                                                                                                                                                                                                                                                                                                                                                                                                                                                                                                                                                                                                                                                                                                                                                                                                                                                                                                                                                                                                                                                                                                                                                                                                                                                                                                                                                                                                                                                                                                            | JEDEC Norm                | PC4-25600S             |
| Type SO DIMM  Number of pins 260 Pin DIMM  Memory data transfer rate 3200MHz @ CL22  Voltage 1,2 Volt                                                                                                                                                                                                                                                                                                                                                                                                                                                                                                                                                                                                                                                                                                                                                                                                                                                                                                                                                                                                                                                                                                                                                                                                                                                                                                                                                                                                                                                                                                                                                                                                                                                                                                                                                                                                                                                                                                                                                                                                                          | DRAM Organization         | 2Gx8                   |
| Number of pins  260 Pin DIMM  Memory data transfer rate  3200MHz @ CL22  Voltage  1,2 Volt                                                                                                                                                                                                                                                                                                                                                                                                                                                                                                                                                                                                                                                                                                                                                                                                                                                                                                                                                                                                                                                                                                                                                                                                                                                                                                                                                                                                                                                                                                                                                                                                                                                                                                                                                                                                                                                                                                                                                                                                                                     | Rank                      | 2Rx8                   |
| Memory data transfer rate 3200MHz @ CL22  Voltage 1,2 Volt                                                                                                                                                                                                                                                                                                                                                                                                                                                                                                                                                                                                                                                                                                                                                                                                                                                                                                                                                                                                                                                                                                                                                                                                                                                                                                                                                                                                                                                                                                                                                                                                                                                                                                                                                                                                                                                                                                                                                                                                                                                                     | Туре                      | SO DIMM                |
| Voltage 1,2 Volt                                                                                                                                                                                                                                                                                                                                                                                                                                                                                                                                                                                                                                                                                                                                                                                                                                                                                                                                                                                                                                                                                                                                                                                                                                                                                                                                                                                                                                                                                                                                                                                                                                                                                                                                                                                                                                                                                                                                                                                                                                                                                                               | Number of pins            | 260 Pin DIMM           |
|                                                                                                                                                                                                                                                                                                                                                                                                                                                                                                                                                                                                                                                                                                                                                                                                                                                                                                                                                                                                                                                                                                                                                                                                                                                                                                                                                                                                                                                                                                                                                                                                                                                                                                                                                                                                                                                                                                                                                                                                                                                                                                                                | Memory data transfer rate | 3200MHz @ CL22         |
| Speciality -                                                                                                                                                                                                                                                                                                                                                                                                                                                                                                                                                                                                                                                                                                                                                                                                                                                                                                                                                                                                                                                                                                                                                                                                                                                                                                                                                                                                                                                                                                                                                                                                                                                                                                                                                                                                                                                                                                                                                                                                                                                                                                                   | Voltage                   | 1,2 Volt               |
| aparation of the same of the s | Speciality                | -                      |
| <b>Board dimensions</b> 69,73 x 30,13 (LxB mm)                                                                                                                                                                                                                                                                                                                                                                                                                                                                                                                                                                                                                                                                                                                                                                                                                                                                                                                                                                                                                                                                                                                                                                                                                                                                                                                                                                                                                                                                                                                                                                                                                                                                                                                                                                                                                                                                                                                                                                                                                                                                                 | Board dimensions          | 69,73 x 30,13 (LxB mm) |
| Operating temperature $0^{\circ} \text{ C} - 85^{\circ} \text{ C}$                                                                                                                                                                                                                                                                                                                                                                                                                                                                                                                                                                                                                                                                                                                                                                                                                                                                                                                                                                                                                                                                                                                                                                                                                                                                                                                                                                                                                                                                                                                                                                                                                                                                                                                                                                                                                                                                                                                                                                                                                                                             | Operating temperature     | 0° C - 85° C           |
| Storage temperature $-40^{\circ} \text{ C} - +95^{\circ} \text{ C}$                                                                                                                                                                                                                                                                                                                                                                                                                                                                                                                                                                                                                                                                                                                                                                                                                                                                                                                                                                                                                                                                                                                                                                                                                                                                                                                                                                                                                                                                                                                                                                                                                                                                                                                                                                                                                                                                                                                                                                                                                                                            | Storage temperature       | -40° C - +95° C        |
| RoHS compliant Yes                                                                                                                                                                                                                                                                                                                                                                                                                                                                                                                                                                                                                                                                                                                                                                                                                                                                                                                                                                                                                                                                                                                                                                                                                                                                                                                                                                                                                                                                                                                                                                                                                                                                                                                                                                                                                                                                                                                                                                                                                                                                                                             | RoHS compliant            | Yes                    |
| <b>SKU</b> SP484655                                                                                                                                                                                                                                                                                                                                                                                                                                                                                                                                                                                                                                                                                                                                                                                                                                                                                                                                                                                                                                                                                                                                                                                                                                                                                                                                                                                                                                                                                                                                                                                                                                                                                                                                                                                                                                                                                                                                                                                                                                                                                                            | SKU                       | SP484655               |
| <b>EAN</b> 4067488477041                                                                                                                                                                                                                                                                                                                                                                                                                                                                                                                                                                                                                                                                                                                                                                                                                                                                                                                                                                                                                                                                                                                                                                                                                                                                                                                                                                                                                                                                                                                                                                                                                                                                                                                                                                                                                                                                                                                                                                                                                                                                                                       | EAN                       | 4067488477041          |