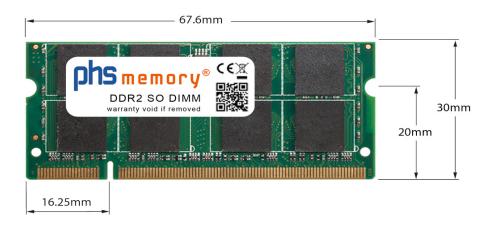

# Memory Specification

| Memory size               | 2GB                |
|---------------------------|--------------------|
| Memory technology         | DDR2               |
| ECC support               | no                 |
| JEDEC Norm                | PC2-6400S          |
| DRAM Organization         | 128Mx8             |
| Rank                      | 2Rx8               |
| Туре                      | SO DIMM            |
| Number of pins            | 200 Pin DIMM       |
| Memory data transfer rate | 800MHz @ CL6       |
| Voltage                   | 1,8 Volt           |
| Speciality                | -                  |
| Board dimensions          | 67,6 x 30 (LxB mm) |
| Operating temperature     | 0° C - 85° C       |
| Storage temperature       | -40° C - +95° C    |
| RoHS compliant            | Yes                |
| SKU                       | SP132317           |
| EAN                       | 4067488406430      |
|                           |                    |