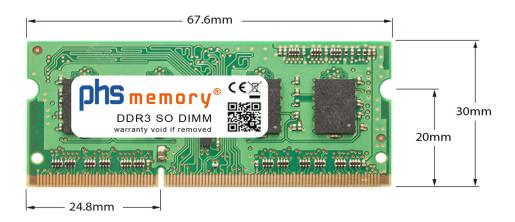

# Memory Specification

| Memory size               | 2GB                |
|---------------------------|--------------------|
| Memory technology         | DDR3               |
| ECC support               | no                 |
| JEDEC Norm                | PC3-10600S         |
| DRAM Organization         | 256Mx8             |
| Rank                      | 1Rx8               |
| Туре                      | SO DIMM            |
| Number of pins            | 204 Pin DIMM       |
| Memory data transfer rate | 1333MHz @ CL9      |
| Voltage                   | 1,5 Volt           |
| Speciality                | -                  |
| Board dimensions          | 67,6 x 30 (LxB mm) |
| Operating temperature     | 0° C - 85° C       |
| Storage temperature       | -40° C - +95° C    |
| RoHS compliant            | Yes                |
| SKU                       | SP235605           |
| EAN                       | 4063369030886      |
|                           |                    |