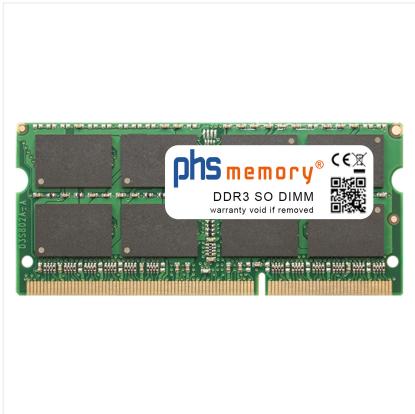

# 8GB Computer memory DDR3 for Toshiba Satellite C875-S7228 SO DIMM

5 years warranty Warranty details see last page

100% compatible

free support on our hotline

# Memory Specification

| Memory size               | 8GB                |
|---------------------------|--------------------|
| Memory technology         | DDR3               |
| ECC support               | no                 |
| JEDEC Norm                | PC3-8500S          |
| DRAM Organization         | 512Mx8             |
| Rank                      | 2Rx8               |
| Туре                      | SO DIMM            |
| Number of pins            | 204 Pin DIMM       |
| Memory data transfer rate | 1066MHz @ CL7      |
| Voltage                   | 1,5 Volt           |
| Speciality                | -                  |
| Board dimensions          | 67,6 x 30 (LxB mm) |
| Operating temperature     | 0° C - 85° C       |
| Storage temperature       | -40° C - +95° C    |
| RoHS compliant            | yes                |
| SKU                       | SP350601           |
| EAN                       | 4064578133634      |
|                           |                    |