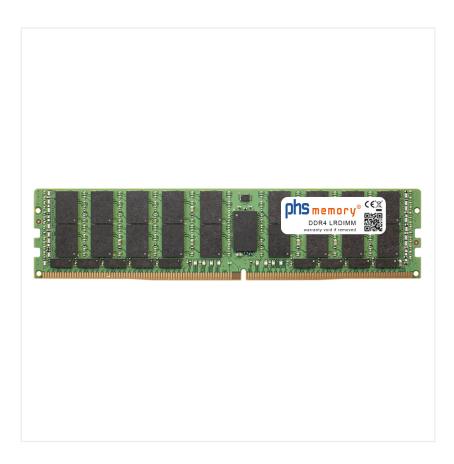

# 128GB Computer memory DDR4 for Exone Challenge 1232G6 LRDIMM 3DS

# Memory Specification

| Memory size               | 128GB                    |
|---------------------------|--------------------------|
| Memory technology         | DDR4                     |
| ECC support               | yes                      |
| JEDEC Norm                | PC4-23400-L              |
| DRAM Organization         | 3DS 4H 8Gx4              |
| Rank                      | 8Rx4 (2S4Rx4)            |
| Туре                      | LRDIMM (ECC LR DIMM) 3DS |
| Number of pins            | 288 Pin DIMM             |
| Memory data transfer rate | 2933MHz @ CL21           |
| Voltage                   | 1,2 Volt                 |
| Speciality                | 3DS                      |
| Board dimensions          | 133,35 x 31,25 (LxB mm)  |
| Operating temperature     | 0° C - 85° C             |
| Storage temperature       | -40° C - +95° C          |
| RoHS compliant            | yes                      |
| SKU                       | SP472679                 |
| EAN                       | 4067488361920            |
|                           |                          |