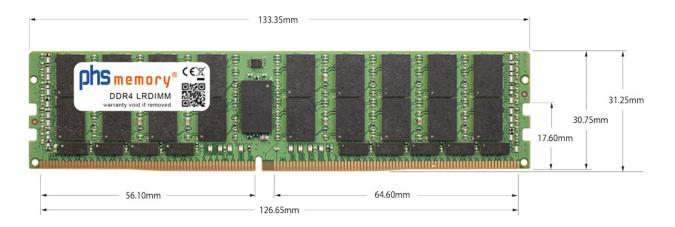

# Memory Specification

| Memory size               | 128GB                    |
|---------------------------|--------------------------|
| Memory technology         | DDR4                     |
| ECC support               | yes                      |
| JEDEC Norm                | PC4-23400-L              |
| DRAM Organization         | 3DS 4H 8Gx4              |
| Rank                      | 8Rx4 (2S4Rx4)            |
| Туре                      | LRDIMM (ECC LR DIMM) 3DS |
| Number of pins            | 288 Pin DIMM             |
| Memory data transfer rate | 2933MHz @ CL21           |
| Voltage                   | 1,2 Volt                 |
| Speciality                | 3DS                      |
| Board dimensions          | 133,35 x 31,25 (LxB mm)  |
| Operating temperature     | 0° C - 85° C             |
| Storage temperature       | -40° C - +95° C          |
| RoHS compliant            | yes                      |
| SKU                       | SP472679                 |
| EAN                       | 4067488361920            |
|                           |                          |