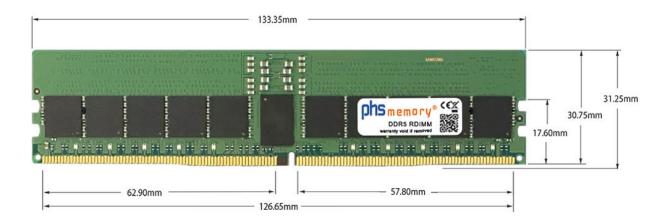

# Memory Specification

| Memory size               | 24GB                   |
|---------------------------|------------------------|
| Memory technology         | DDR5                   |
| ECC support               | yes                    |
| JEDEC Norm                | PC5-38400-R            |
| DRAM Organization         | 3Gx8                   |
| Rank                      | 1Rx8                   |
| Туре                      | RDIMM (ECC Registered) |
| Number of pins            | 288 Pin DIMM           |
| Memory data transfer rate | 4800MHz                |
| Voltage                   | 1,1 Volt               |
| Speciality                | -                      |
| Operating temperature     | 0° C - 85° C           |
| Storage temperature       | -40° C - +95° C        |
| RoHS compliant            | yes                    |
| SKU                       | SP488618               |
| EAN                       | 4067488524608          |
|                           |                        |

Note: The module specified in this datasheet is one of several possible configurations available under this part number.

Some details may differ from the specifications described here and the illustration, but have no negative influence on the functionality.