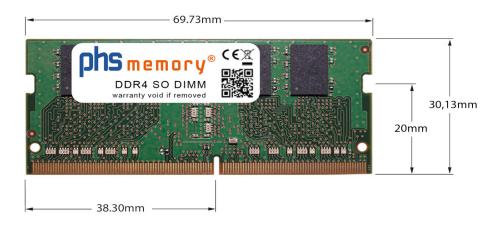

## Memory Specification

| Memory size               | 8GB                    |
|---------------------------|------------------------|
| Memory technology         | DDR4                   |
| ECC support               | no                     |
| JEDEC Norm                | PC4-25600-S            |
| Туре                      | SO DIMM                |
| Number of pins            | 260 Pin DIMM           |
| Memory data transfer rate | 3200MHz @ CL22         |
| Voltage                   | 1,2 Volt               |
| Speciality                | -                      |
| Board dimensions          | 69,73 x 30,13 (LxB mm) |
| Operating temperature     | 0° C - 85° C           |
| Storage temperature       | -40° C - +95° C        |
| RoHS compliant            | yes                    |
| SKU                       | SP496625               |
| EAN                       | 4067488605086          |
|                           |                        |