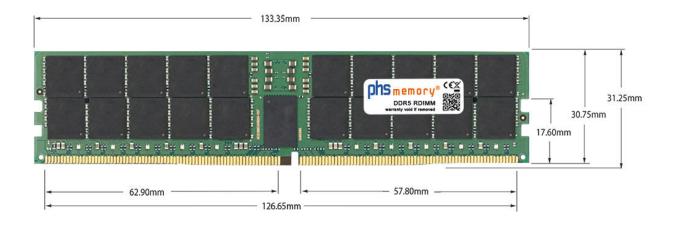

# Memory Specification

| Memory size               | 32GB                   |  |  |
|---------------------------|------------------------|--|--|
| Memory technology         | DDR5                   |  |  |
| ECC support               | ja                     |  |  |
| JEDEC Norm                | PC5-38400R             |  |  |
| DRAM Organization         | 4Gx4                   |  |  |
| Rank                      | 1Rx4                   |  |  |
| Туре                      | RDIMM (ECC Registered) |  |  |
| Number of pins            | 288 Pin DIMM           |  |  |
| Memory data transfer rate | 4800MHz                |  |  |
| Voltage                   | 1,1 Volt               |  |  |
| Speciality                | -                      |  |  |
| Operating temperature     | 0° C - 85° C           |  |  |
| Storage temperature       | -40° C - +95° C        |  |  |
| RoHS compliant            | Yes                    |  |  |
| SKU                       | SP500244               |  |  |
| EAN                       | 4067488641602          |  |  |

Note: The module specified in this datasheet is one of several possible configurations available under this part number.

Some details may differ from the specifications described here and the illustration, but have no negative influence on the functionality.