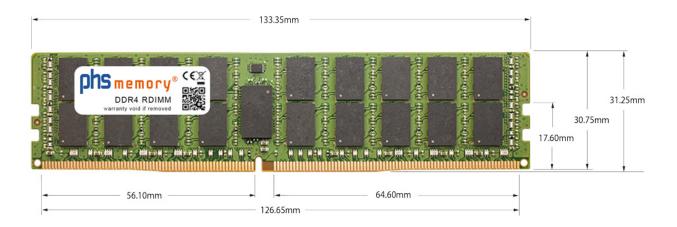

### Memory Specification

| Memory size               | 128GB                      |
|---------------------------|----------------------------|
| Memory technology         | DDR4                       |
| ECC support               | yes                        |
| JEDEC Norm                | PC4-23400-R                |
| DRAM Organization         | 3DS 2H 8Gx4                |
| Rank                      | 4Rx4 (2S2Rx4)              |
| Туре                      | RDIMM (ECC Registered) 3DS |
| Number of pins            | 288 Pin DIMM               |
| Memory data transfer rate | 2933MHz @ CL21             |
| Voltage                   | 1,2 Volt                   |
| Speciality                | 3DS                        |
| Board dimensions          | 133,35 x 31,25 (LxB mm)    |
| Operating temperature     | 0° C - 85° C               |
| Storage temperature       | -40° C - +95° C            |
| RoHS compliant            | yes                        |
| SKU                       | SP512786                   |
| EAN                       | 4067488768668              |
|                           |                            |