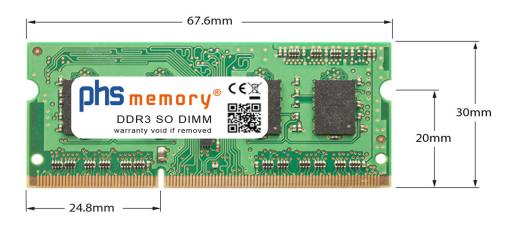

# Memory Specification

| Memory size               | 2GB                |
|---------------------------|--------------------|
| Memory technology         | DDR3               |
| ECC support               | no                 |
| JEDEC Norm                | PC3-8500S          |
| DRAM Organization         | 256Mx8             |
| Rank                      | 1Rx8               |
| Туре                      | SO DIMM            |
| Number of pins            | 204 Pin DIMM       |
| Memory data transfer rate | 1066MHz @ CL7      |
| Voltage                   | 1,5 Volt           |
| Speciality                | -                  |
| Board dimensions          | 67,6 x 30 (LxB mm) |
| Operating temperature     | 0° C - 85° C       |
| Storage temperature       | -40° C - +95° C    |
| RoHS compliant            | Yes                |
| SKU                       | SP122753           |
| EAN                       | 4055069101003      |
|                           |                    |