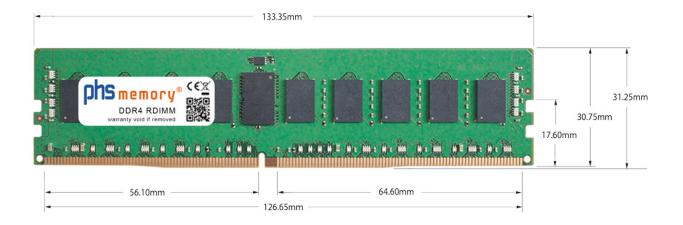

## Memory Specification

| Memory size               | 16GB                    |
|---------------------------|-------------------------|
| Memory technology         | DDR4                    |
| ECC support               | yes                     |
| JEDEC Norm                | PC4-23400-R             |
| Туре                      | RDIMM (ECC Registered)  |
| Number of pins            | 288 Pin DIMM            |
| Memory data transfer rate | 2933MHz @ CL21          |
| Voltage                   | 1,2 Volt                |
| Speciality                | -                       |
| Board dimensions          | 133,35 x 31,25 (LxB mm) |
| Operating temperature     | 0° C - 85° C            |
| Storage temperature       | -40° C - +95° C         |
| RoHS compliant            | yes                     |
| SKU                       | SP431475                |
| EAN                       | 4064578943530           |
|                           |                         |