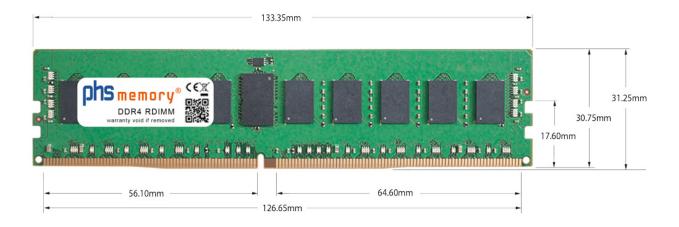

### Memory Specification

| Memory size               | 16GB                    |
|---------------------------|-------------------------|
| Memory technology         | DDR4                    |
| ECC support               | yes                     |
| JEDEC Norm                | PC4-23400-R             |
| Туре                      | RDIMM (ECC Registered)  |
| Number of pins            | 288 Pin DIMM            |
| Memory data transfer rate | 2933MHz @ CL21          |
| Voltage                   | 1,2 Volt                |
| Speciality                | -                       |
| Board dimensions          | 133,35 x 31,25 (LxB mm) |
| Operating temperature     | 0° C - 85° C            |
| Storage temperature       | -40° C - +95° C         |
| RoHS compliant            | yes                     |
| SKU                       | SP512783                |
| EAN                       | 4067488768637           |
|                           |                         |