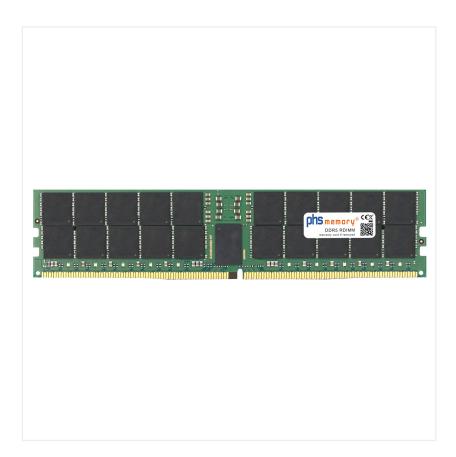

# 256GB Computer memory DDR5 for Dell PowerEdge XR8610t RDIMM 3DS

### Memory Specification

| Memory size               | 256GB                      |
|---------------------------|----------------------------|
| Memory technology         | DDR5                       |
| ECC support               | yes                        |
| JEDEC Norm                | PC5-38400-R                |
| DRAM Organization         | 3DS 4H 16Gx4               |
| Rank                      | 8Rx4 (2S4Rx4)              |
| Туре                      | RDIMM (ECC Registered) 3DS |
| Number of pins            | 288 Pin DIMM               |
| Memory data transfer rate | 4800MHz                    |
| Voltage                   | 1,1 Volt                   |
| Speciality                | 3DS                        |
| Operating temperature     | 0° C - 85° C               |
| Storage temperature       | -40° C - +95° C            |
| RoHS compliant            | yes                        |
| SKU                       | SP519465                   |
| EAN                       | 4067488836022              |