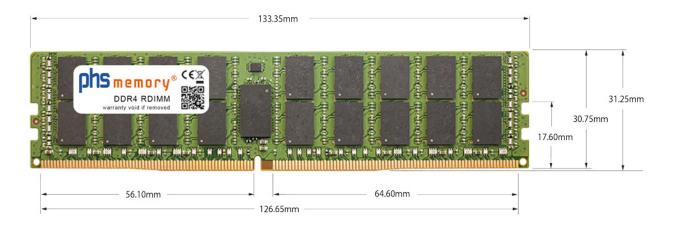

# Memory Specification

| Memory size               | 64GB                    |
|---------------------------|-------------------------|
| Memory technology         | DDR4                    |
| ECC support               | yes                     |
| JEDEC Norm                | PC4-25600-R             |
| DRAM Organization         | 4Gx4                    |
| Rank                      | 2Rx4                    |
| Туре                      | RDIMM (ECC Registered)  |
| Number of pins            | 288 Pin DIMM            |
| Memory data transfer rate | 3200MHz @ CL22          |
| Voltage                   | 1,2 Volt                |
| Speciality                | -, DDP                  |
| Board dimensions          | 133,35 x 31,25 (LxB mm) |
| Operating temperature     | 0° C - 85° C            |
| Storage temperature       | -40° C - +95° C         |
| RoHS compliant            | yes                     |
| SKU                       | SP510856                |
| EAN                       | 4067488749261           |
|                           |                         |