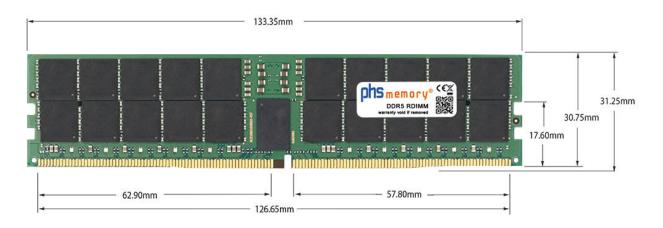

#### Memory Specification

| Memory size               | 48GB                   |
|---------------------------|------------------------|
| Memory technology         | DDR5                   |
| ECC support               | ја                     |
| JEDEC Norm                | PC5-38400R             |
| DRAM Organization         | 3Gx8                   |
| Rank                      | 2Rx8                   |
| Туре                      | RDIMM (ECC Registered) |
| Number of pins            | 288 Pin DIMM           |
| Memory data transfer rate | 4800MHz                |
| Voltage                   | 1,1 Volt               |
| Speciality                | -                      |
| Operating temperature     | 0° C - 85° C           |
| Storage temperature       | -40° C - +95° C        |
| RoHS compliant            | Yes                    |
| SKU                       | SP488706               |
| EAN                       | 4067488525490          |