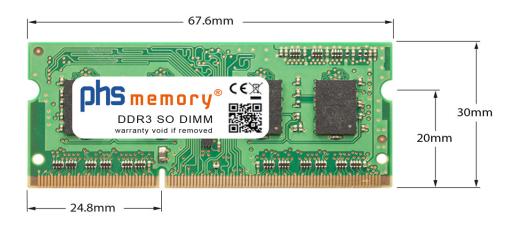

# Memory Specification

| Memory size               | 2GB                |  |  |
|---------------------------|--------------------|--|--|
| Memory technology         | DDR3               |  |  |
| ECC support               | NO                 |  |  |
| JEDEC Norm                | PC3-10600S         |  |  |
| DRAM Organization         | 256Mx8             |  |  |
| Rank                      | 1Rx8               |  |  |
| Туре                      | SO DIMM            |  |  |
| Number of pins            | 204 Pin DIMM       |  |  |
| Memory data transfer rate | 1333MHz @ CL9      |  |  |
| Speciality                | -                  |  |  |
| Board dimensions          | 67,6 x 30 (LxB mm) |  |  |
| Operating temperature     | 0° C - 85° C       |  |  |
| Storage temperature       | -40° C - +95° C    |  |  |
| RoHS compliant            | Yes                |  |  |
| SKU                       | SP167412           |  |  |
| EAN                       | 4055069380002      |  |  |

Note: The module specified in this datasheet is one of several possible configurations available under this part number.

Some details may differ from the specifications described here and the illustration, but have no negative influence on the functionality.