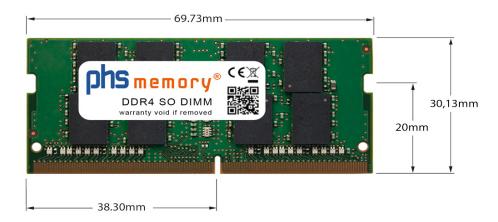

# Memory Specification

| Memory size               | 16GB                   |
|---------------------------|------------------------|
| Memory technology         | DDR4                   |
| ECC support               | no                     |
| JEDEC Norm                | PC4-2400T-S            |
| Туре                      | SO DIMM                |
| Number of pins            | 260 Pin DIMM           |
| Memory data transfer rate | 2400MHz @ CL17         |
| Voltage                   | 1,2 Volt               |
| Speciality                | -                      |
| Board dimensions          | 69,73 x 30,13 (LxB mm) |
| Operating temperature     | 0° C - 85° C           |
| Storage temperature       | -40° C - +95° C        |
| RoHS compliant            | yes                    |
| SKU                       | SP269661               |
| EAN                       | 4063369385344          |
|                           |                        |