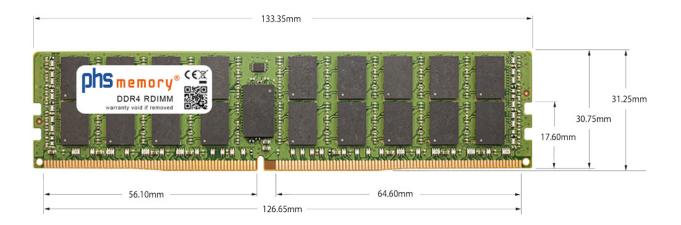

## Memory Specification

| Memory size               | 128GB                      |
|---------------------------|----------------------------|
| Memory technology         | DDR4                       |
| ECC support               | yes                        |
| JEDEC Norm                | PC4-23400-R                |
| DRAM Organization         | 3DS 2H 8Gx4                |
| Rank                      | 4Rx4 (2S2Rx4)              |
| Туре                      | RDIMM (ECC Registered) 3DS |
| Number of pins            | 288 Pin DIMM               |
| Memory data transfer rate | 2933MHz @ CL21             |
| Voltage                   | 1,2 Volt                   |
| Speciality                | 3DS                        |
| Board dimensions          | 133,35 x 31,25 (LxB mm)    |
| Operating temperature     | 0° C - 85° C               |
| Storage temperature       | -40° C - +95° C            |
| RoHS compliant            | yes                        |
| SKU                       | SP512805                   |
| EAN                       | 4067488768859              |
|                           |                            |