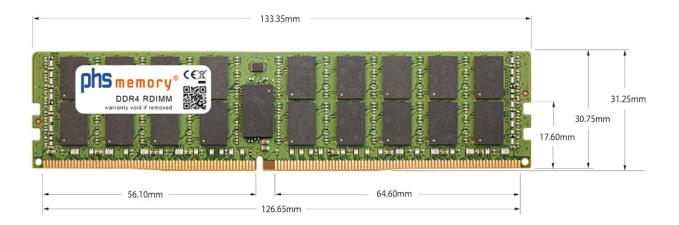

#### Memory Specification

| Memory size               | 256GB                      |  |  |
|---------------------------|----------------------------|--|--|
| Memory technology         | DDR4                       |  |  |
| ECC support               | yes                        |  |  |
| JEDEC Norm                | PC4-25600-R                |  |  |
| DRAM Organization         | 3DS 4H 16Gx4               |  |  |
| Rank                      | 8Rx4 (2S4Rx4)              |  |  |
| Туре                      | RDIMM (ECC Registered) 3DS |  |  |
| Number of pins            | 288 Pin DIMM               |  |  |
| Memory data transfer rate | 3200MHz @ CL22             |  |  |
| Voltage                   | 1,2 Volt                   |  |  |
| Speciality                | 3DS                        |  |  |
| Board dimensions          | 133,35 x 31,25 (LxB mm)    |  |  |
| Operating temperature     | 0° C - 85° C               |  |  |
| Storage temperature       | -40° C - +95° C            |  |  |
| RoHS compliant            | yes                        |  |  |
| SKU                       | SP473417                   |  |  |
| EAN                       | 4067488369308              |  |  |
|                           |                            |  |  |